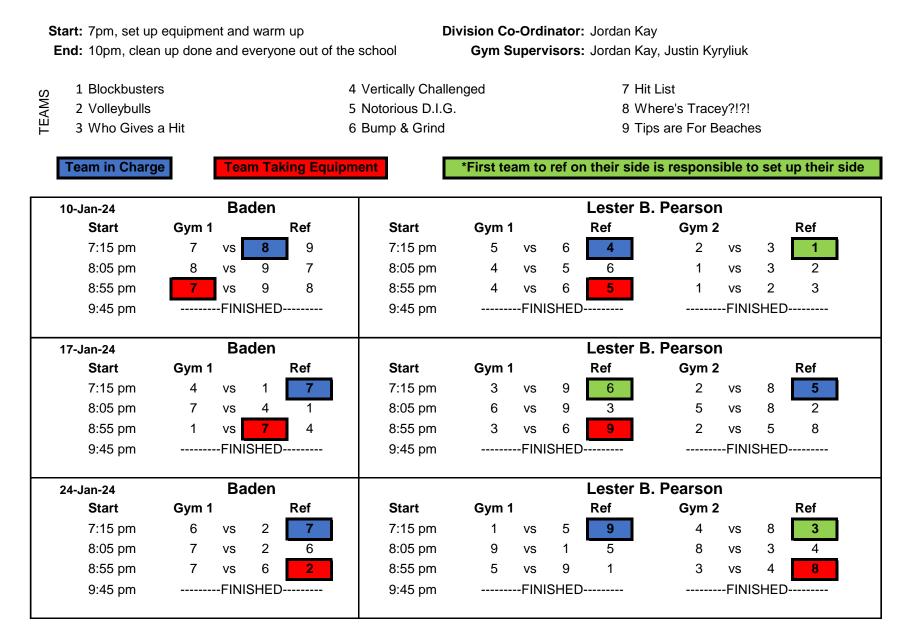

| Start: 7pm, set up equipment and warm up |                                                            |                          |                        |                        | Division Co-Ordinator: Jordan Kay |                   |       |            |           |                        |      |         |       |             |
|------------------------------------------|------------------------------------------------------------|--------------------------|------------------------|------------------------|-----------------------------------|-------------------|-------|------------|-----------|------------------------|------|---------|-------|-------------|
| End: 10pm, clea                          | school <b>Gym Supervisors:</b> Jordan Kay, Justin Kyryliuk |                          |                        |                        |                                   |                   |       |            |           |                        |      |         |       |             |
| 2 Volleybulls 5                          |                                                            |                          |                        |                        | 4 Vertically Challenged           |                   |       | 7 Hit List |           |                        |      |         |       |             |
|                                          |                                                            |                          |                        |                        | Notorious D.I.G.                  |                   |       |            |           | Where's T              | -    | •       |       |             |
|                                          |                                                            |                          |                        |                        | Bump & Grind                      |                   |       |            |           | 9 Tips are For Beaches |      |         |       |             |
| Team in Charg                            | ge                                                         | Tear                     | <mark>m Takin</mark> g | <mark>g Equip</mark> r | nent                              | *First te         | am to | ref o      | n their s | ide is resp            | onsi | ible to | o set | up their si |
| 13-Mar-24 Baden                          |                                                            |                          |                        |                        |                                   | Lester B. Pearson |       |            |           |                        |      |         |       |             |
| Start                                    | Gym 1                                                      | Gym 1 Ref                |                        | Start                  | Gym 1                             |                   |       | Ref        | Ref Gym 2 |                        |      | Ref     |       |             |
| 7:15 pm<br>8:05 pm                       |                                                            | School closed, no volley |                        |                        | 7:15 pm<br>8:05 pm                | •                 |       |            |           |                        |      |         |       |             |
| 8:55 pm                                  | ball this week                                             |                          |                        | 8:55 pm                |                                   |                   |       |            | -         |                        |      |         |       |             |
| 9:45 pmFINISHED                          |                                                            |                          |                        |                        | 9:45 pmFINISHED FINISHED          |                   |       |            |           |                        |      |         |       |             |
| 20-Mar-24 Baden                          |                                                            |                          |                        | **Doon Public School** |                                   |                   |       |            |           |                        |      |         |       |             |
| Start                                    | Gym 1                                                      | ł                        | R                      | ef                     | Start                             | Gym <sup>•</sup>  | l     |            | Ref       | Gy                     | /m 2 |         |       | Ref         |
| 7:15 pm                                  | 3                                                          | VS                       | 9                      | 6                      | 7:15 pm                           | 4                 | VS    | 7          | 1         |                        | 2    | vs      | 8     | 5           |
| 8:05 pm                                  | 3                                                          | VS                       | 6                      | 9                      | 8:05 pm                           | 1                 | VS    | 4          | 7         | -                      | 5    | VS      | 2     | 8           |
| 8:55 pm                                  | 6                                                          | vs                       | 9                      | 3                      | 8:55 pm                           | 1                 | VS    | 7          | 4         |                        | 5    | vs      | 8     | 2           |
| 9:45 pm                                  | FINISHE                                                    | D                        |                        |                        | 9:45 pm                           | FINISHI           | ED    |            |           | FINI                   | SHEI | D       |       |             |
| 27-Mar-24 Baden                          |                                                            |                          |                        | **Doon Public School** |                                   |                   |       |            |           |                        |      |         |       |             |
| Start                                    | Gym 1                                                      | ı                        | R                      | ef                     | Start                             | Gym ′             | l     |            | Ref       | Gy                     | /m 2 |         |       | Ref         |
| 7:15 pm                                  | 5                                                          | VS                       | 9                      | 1                      | 7:15 pm                           | 7                 | VS    | 6          | 2         |                        | 3    | VS      | 4     | 8           |
|                                          |                                                            |                          | 5                      | 9                      | 8:05 pm                           | 6                 | VS    | 2          | 7         | -                      | 4    | vs      | 8     | 3           |
| 8:05 pm                                  | 1                                                          | VS                       |                        | 5                      | 0.00 pm                           | -                 |       |            |           |                        |      |         |       |             |
| 8:05 pm<br>8:55 pm                       | 1<br>9                                                     | vs<br>vs                 | 1                      | 5                      | 8:55 pm                           | 7                 | VS    | 2          | 6         |                        | 8    | vs      | 3     | 4           |