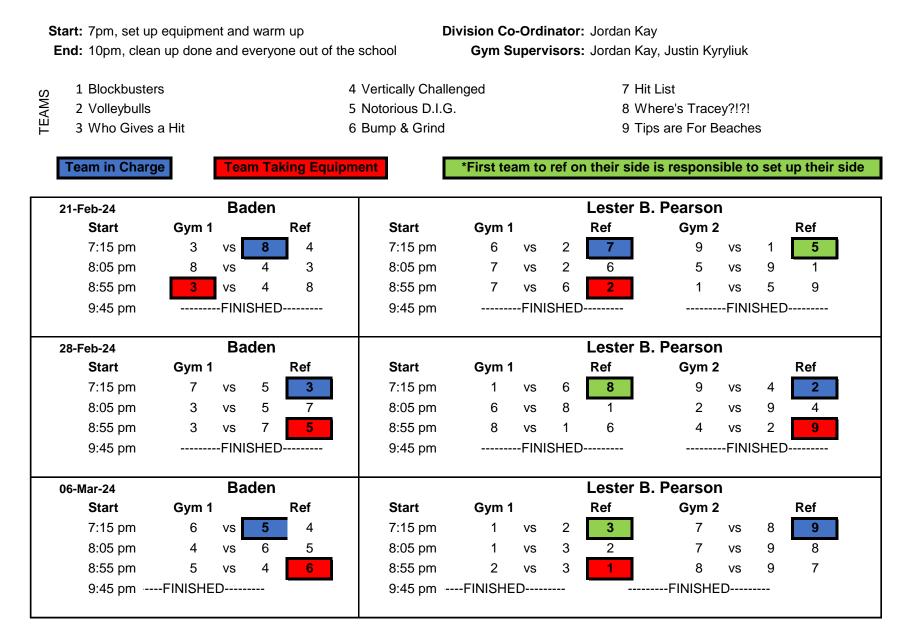

| Start: 7pm, set up equipment and warm up |                                                            |                          |                        |                        | Division Co-Ordinator: Jordan Kay |                   |       |            |           |                        |      |         |       |             |
|------------------------------------------|------------------------------------------------------------|--------------------------|------------------------|------------------------|-----------------------------------|-------------------|-------|------------|-----------|------------------------|------|---------|-------|-------------|
| End: 10pm, clea                          | school <b>Gym Supervisors:</b> Jordan Kay, Justin Kyryliuk |                          |                        |                        |                                   |                   |       |            |           |                        |      |         |       |             |
| 2 Volleybulls 5                          |                                                            |                          |                        |                        | 4 Vertically Challenged           |                   |       | 7 Hit List |           |                        |      |         |       |             |
|                                          |                                                            |                          |                        |                        | Notorious D.I.G.                  |                   |       |            |           | Where's T              | -    | •       |       |             |
|                                          |                                                            |                          |                        |                        | Bump & Grind                      |                   |       |            |           | 9 Tips are For Beaches |      |         |       |             |
| Team in Charg                            | ge                                                         | Tear                     | <mark>m Takin</mark> g | <mark>g Equip</mark> r | nent                              | *First te         | am to | ref o      | n their s | ide is resp            | onsi | ible to | o set | up their si |
| 13-Mar-24 Baden                          |                                                            |                          |                        |                        |                                   | Lester B. Pearson |       |            |           |                        |      |         |       |             |
| Start                                    | Gym 1                                                      | Gym 1 Ref                |                        | Start                  | Gym 1                             |                   |       | Ref        | Ref Gym 2 |                        |      | Ref     |       |             |
| 7:15 pm<br>8:05 pm                       |                                                            | School closed, no volley |                        |                        | 7:15 pm<br>8:05 pm                | •                 |       |            |           |                        |      |         |       |             |
| 8:55 pm                                  | ball this week                                             |                          |                        | 8:55 pm                |                                   |                   |       |            | -         |                        |      |         |       |             |
| 9:45 pmFINISHED                          |                                                            |                          |                        |                        | 9:45 pmFINISHED FINISHED          |                   |       |            |           |                        |      |         |       |             |
| 20-Mar-24 Baden                          |                                                            |                          |                        | **Doon Public School** |                                   |                   |       |            |           |                        |      |         |       |             |
| Start                                    | Gym 1                                                      | ł                        | R                      | ef                     | Start                             | Gym <sup>•</sup>  | l     |            | Ref       | Gy                     | /m 2 |         |       | Ref         |
| 7:15 pm                                  | 3                                                          | VS                       | 9                      | 6                      | 7:15 pm                           | 4                 | VS    | 7          | 1         |                        | 2    | vs      | 8     | 5           |
| 8:05 pm                                  | 3                                                          | VS                       | 6                      | 9                      | 8:05 pm                           | 1                 | VS    | 4          | 7         | -                      | 5    | VS      | 2     | 8           |
| 8:55 pm                                  | 6                                                          | vs                       | 9                      | 3                      | 8:55 pm                           | 1                 | VS    | 7          | 4         |                        | 5    | vs      | 8     | 2           |
| 9:45 pm                                  | FINISHE                                                    | D                        |                        |                        | 9:45 pm                           | FINISHI           | ED    |            |           | FINI                   | SHEI | D       |       |             |
| 27-Mar-24 Baden                          |                                                            |                          |                        | **Doon Public School** |                                   |                   |       |            |           |                        |      |         |       |             |
| Start                                    | Gym 1                                                      | ı                        | R                      | ef                     | Start                             | Gym ′             | l     |            | Ref       | Gy                     | /m 2 |         |       | Ref         |
| 7:15 pm                                  | 5                                                          | VS                       | 9                      | 1                      | 7:15 pm                           | 7                 | VS    | 6          | 2         |                        | 3    | VS      | 4     | 8           |
|                                          |                                                            |                          | 5                      | 9                      | 8:05 pm                           | 6                 | VS    | 2          | 7         | -                      | 4    | vs      | 8     | 3           |
| 8:05 pm                                  | 1                                                          | VS                       |                        | 5                      | 0.00 pm                           | -                 |       |            |           |                        |      |         |       |             |
| 8:05 pm<br>8:55 pm                       | 1<br>9                                                     | vs<br>vs                 | 1                      | 5                      | 8:55 pm                           | 7                 | VS    | 2          | 6         |                        | 8    | vs      | 3     | 4           |