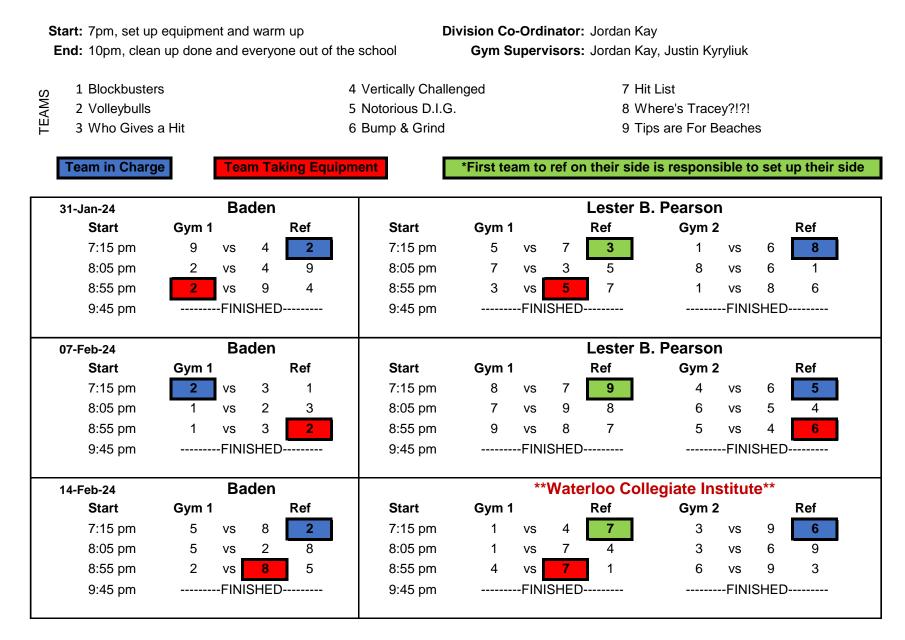

| Start: 7pm, set up equipment and warm up |                                                            |                          |                        |                        | Division Co-Ordinator: Jordan Kay |                   |       |            |           |                        |      |         |       |             |
|------------------------------------------|------------------------------------------------------------|--------------------------|------------------------|------------------------|-----------------------------------|-------------------|-------|------------|-----------|------------------------|------|---------|-------|-------------|
| End: 10pm, clea                          | school <b>Gym Supervisors:</b> Jordan Kay, Justin Kyryliuk |                          |                        |                        |                                   |                   |       |            |           |                        |      |         |       |             |
| 2 Volleybulls 5                          |                                                            |                          |                        |                        | 4 Vertically Challenged           |                   |       | 7 Hit List |           |                        |      |         |       |             |
|                                          |                                                            |                          |                        |                        | Notorious D.I.G.                  |                   |       |            |           | Where's T              | -    | •       |       |             |
|                                          |                                                            |                          |                        |                        | Bump & Grind                      |                   |       |            |           | 9 Tips are For Beaches |      |         |       |             |
| Team in Charg                            | ge                                                         | Tear                     | <mark>m Takin</mark> g | <mark>g Equip</mark> r | nent                              | *First te         | am to | ref o      | n their s | ide is resp            | onsi | ible to | o set | up their si |
| 13-Mar-24 Baden                          |                                                            |                          |                        |                        |                                   | Lester B. Pearson |       |            |           |                        |      |         |       |             |
| Start                                    | Gym 1                                                      | Gym 1 Ref                |                        | Start                  | Gym 1                             |                   |       | Ref        | Ref Gym 2 |                        |      | Ref     |       |             |
| 7:15 pm<br>8:05 pm                       |                                                            | School closed, no volley |                        |                        | 7:15 pm<br>8:05 pm                | •                 |       |            |           |                        |      |         |       |             |
| 8:55 pm                                  | ball this week                                             |                          |                        | 8:55 pm                |                                   |                   |       |            | -         |                        |      |         |       |             |
| 9:45 pmFINISHED                          |                                                            |                          |                        |                        | 9:45 pmFINISHED FINISHED          |                   |       |            |           |                        |      |         |       |             |
| 20-Mar-24 Baden                          |                                                            |                          |                        | **Doon Public School** |                                   |                   |       |            |           |                        |      |         |       |             |
| Start                                    | Gym 1                                                      | ł                        | R                      | ef                     | Start                             | Gym <sup>•</sup>  | l     |            | Ref       | Gy                     | /m 2 |         |       | Ref         |
| 7:15 pm                                  | 3                                                          | VS                       | 9                      | 6                      | 7:15 pm                           | 4                 | VS    | 7          | 1         |                        | 2    | vs      | 8     | 5           |
| 8:05 pm                                  | 3                                                          | VS                       | 6                      | 9                      | 8:05 pm                           | 1                 | VS    | 4          | 7         | -                      | 5    | VS      | 2     | 8           |
| 8:55 pm                                  | 6                                                          | vs                       | 9                      | 3                      | 8:55 pm                           | 1                 | VS    | 7          | 4         |                        | 5    | vs      | 8     | 2           |
| 9:45 pm                                  | FINISHE                                                    | D                        |                        |                        | 9:45 pm                           | FINISHI           | ED    |            |           | FINI                   | SHEI | D       |       |             |
| 27-Mar-24 Baden                          |                                                            |                          |                        | **Doon Public School** |                                   |                   |       |            |           |                        |      |         |       |             |
| Start                                    | Gym 1                                                      | ı                        | R                      | ef                     | Start                             | Gym ′             | l     |            | Ref       | Gy                     | /m 2 |         |       | Ref         |
| 7:15 pm                                  | 5                                                          | VS                       | 9                      | 1                      | 7:15 pm                           | 7                 | VS    | 6          | 2         |                        | 3    | VS      | 4     | 8           |
|                                          |                                                            |                          | 5                      | 9                      | 8:05 pm                           | 6                 | VS    | 2          | 7         | -                      | 4    | vs      | 8     | 3           |
| 8:05 pm                                  | 1                                                          | VS                       |                        | 5                      | 0.00 pm                           | -                 |       |            |           |                        |      |         |       |             |
| 8:05 pm<br>8:55 pm                       | 1<br>9                                                     | vs<br>vs                 | 1                      | 5                      | 8:55 pm                           | 7                 | VS    | 2          | 6         |                        | 8    | vs      | 3     | 4           |